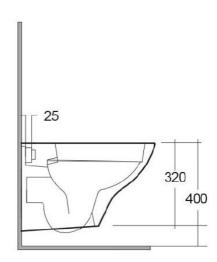

#### Size

365W x 520L mm

# Weight

19kg

Dimensions: All dimensions in mm tolerance ±5% for below 200mm and ±3% for above 200mm