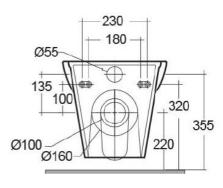

#### Size

365W x 520L mm

# Weight

19kg

Dimensions: All dimensions in mm tolerance ±5% for below 200mm and ±3% for above 200mm