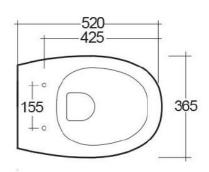

# **Chartham Beyond Wall Hung WC**

#### Code

**CHWC122** 

### **Description**

Chartham Beyond rimless wall hung standard projection WC pan with horizontal outlet

#### **Features**

- Ultra sleek design
- Standard projection
- Rimless flushing

### Flushing options:

**CIST101**: Mirage concealed dual flush lever cistern.

**CIST102**: Mirage concealed dual flush dimple lever cistern.. **CIST103**: Miniflo concealed single flush cistern with square

CIST104: Miniflo concealed dual flush cistern with square

**CIST105**: Miniflo concealed single flush cistern with palm push button.

**CIST106**: Miniflo concealed single flush cistern with metal vandal resistant button.

**CIST107**: Miniflo concealed dual flush cistern with Oyster push plate.

**CIST108**: Miniflo concealed single